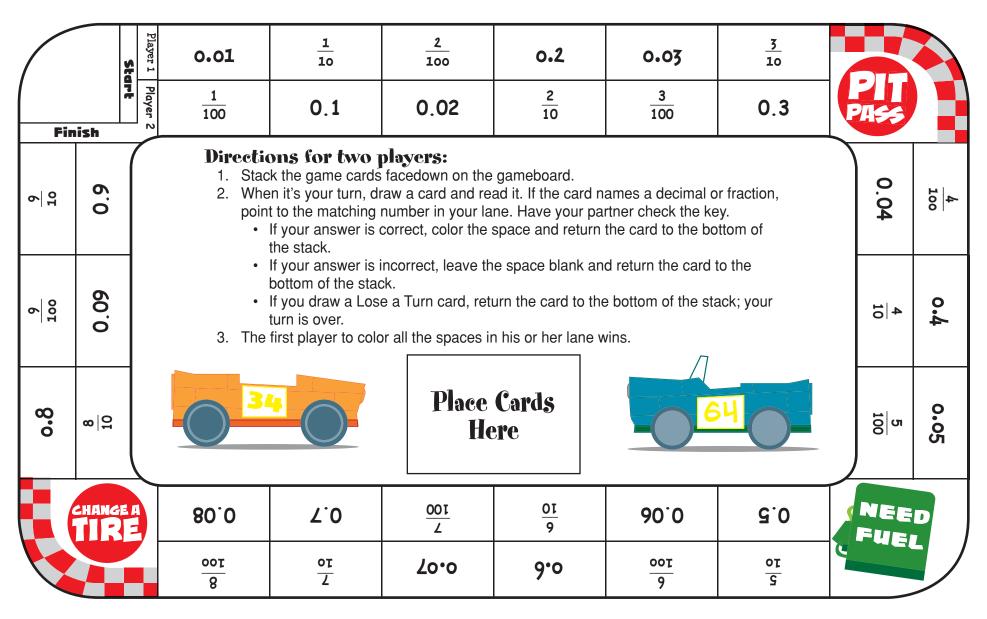

## Race to the Finish

## **Game and Answer Key Cards**

| one hundredth                   | one tenth                   | two hundredths                                  | two tenths                                    |
|---------------------------------|-----------------------------|-------------------------------------------------|-----------------------------------------------|
| ©The Mailbox                    | ©The Mailbox                | ©The Mailbox                                    | ©The Mailbox                                  |
| three hundredths                | three tenths                | four hundredths                                 | four tenths                                   |
| ©The Mailbox                    | ©The Mailbox                | ©The Mailbox                                    | ©The Mailbox                                  |
| five hundredths                 | five tenths                 | Six hundredths                                  | Six tenths                                    |
| ©The Mailbox                    | ©The Mailbox                | ©The Mailbox                                    | ©The Mailbox                                  |
| Seven hundredths                | Seven tenths                | eight hundredths                                | eight tenths                                  |
| ©The Mailbox                    | ©The Mailbox                | ©The Mailbox                                    | ©The Mailbox                                  |
|                                 |                             |                                                 |                                               |
| nine hundredths<br>©The Mailbox | nine tenths<br>©The Mailbox | <b>Pit Pass</b><br>Lose a turn.<br>©The Mailbox | Change a Tire<br>Lose a turn.<br>©The Mailbox |
|                                 |                             | Lose a turn.                                    | Lose a turn.                                  |